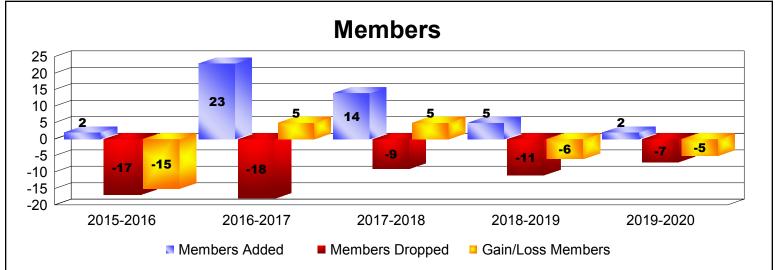

| Year      | New<br>Clubs | Dropped<br>Clubs | Gain/<br>Loss<br>Clubs | New<br>Members | Charter<br>Members | Reinstate<br>Members | Transfer<br>Members | Total<br>Member<br>Added | Total<br>Members<br>Dropped | Gain/<br>Loss<br>Members |
|-----------|--------------|------------------|------------------------|----------------|--------------------|----------------------|---------------------|--------------------------|-----------------------------|--------------------------|
| 2015-2016 | 0            | 0                | 0                      | 1              | 0                  | 1                    | 0                   | 2                        | -17                         | -15                      |
| 2016-2017 | 0            | 0                | 0                      | 22             | 0                  | 0                    | 1                   | 23                       | -18                         | 5                        |
| 2017-2018 | 0            | 0                | 0                      | 13             | 0                  | 0                    | 1                   | 14                       | -9                          | 5                        |
| 2018-2019 | 0            | 0                | 0                      | 5              | 0                  | 0                    | 0                   | 5                        | -11                         | -6                       |
| 2019-2020 | 0            | 0                | 0                      | 2              | 0                  | 0                    | 0                   | 2                        | -7                          | -5                       |
| Average   | 0            | 0                | 0                      | 9              | 0                  | 0                    | 0                   | 9                        | -12                         | -3                       |