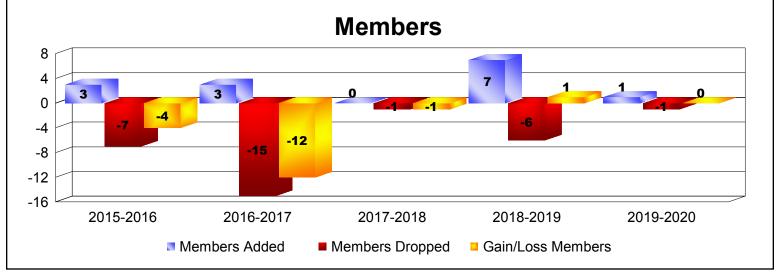

MBR0065 Page 1 of 5 1/6/2020 4:35:06AM

| Year      | New<br>Clubs | Dropped<br>Clubs | Gain/<br>Loss<br>Clubs | New<br>Members | Charter<br>Members | Reinstate<br>Members | Transfer<br>Members | Total<br>Member<br>Added | Total<br>Members<br>Dropped | Gain/<br>Loss<br>Members |
|-----------|--------------|------------------|------------------------|----------------|--------------------|----------------------|---------------------|--------------------------|-----------------------------|--------------------------|
| 2015-2016 | 0            | 0                | 0                      | 2              | 1                  | 0                    | 0                   | 3                        | -7                          | -4                       |
| 2016-2017 | 0            | 0                | 0                      | 3              | 0                  | 0                    | 0                   | 3                        | -15                         | -12                      |
| 2017-2018 | 0            | 0                | 0                      | 0              | 0                  | 0                    | 0                   | 0                        | -1                          | -1                       |
| 2018-2019 | 0            | 0                | 0                      | 7              | 0                  | 0                    | 0                   | 7                        | -6                          | 1                        |
| 2019-2020 | 0            | 0                | 0                      | 0              | 0                  | 1                    | 0                   | 1                        | -1                          | 0                        |
| Average   | 0            | 0                | 0                      | 2              | 0                  | 0                    | 0                   | 3                        | -6                          | -3                       |