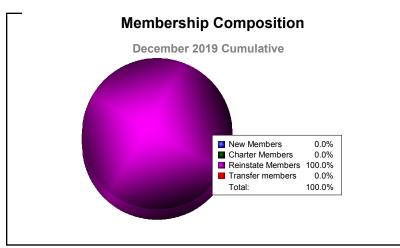

| Year      | New<br>Clubs | Dropped<br>Clubs | Gain/<br>Loss<br>Clubs | New<br>Members | Charter<br>Members | Reinstate<br>Members | Transfer<br>Members | Total<br>Member<br>Added | Total<br>Members<br>Dropped | Gain/<br>Loss<br>Members |
|-----------|--------------|------------------|------------------------|----------------|--------------------|----------------------|---------------------|--------------------------|-----------------------------|--------------------------|
| 2015-2016 | 0            | 0                | 0                      | 1              | 0                  | 1                    | 0                   | 2                        | -17                         | -15                      |
| 2016-2017 | 0            | 0                | 0                      | 22             | 0                  | 0                    | 1                   | 23                       | -18                         | 5                        |
| 2017-2018 | 0            | 0                | 0                      | 13             | 0                  | 0                    | 1                   | 14                       | -9                          | 5                        |
| 2018-2019 | 0            | 0                | 0                      | 5              | 0                  | 0                    | 0                   | 5                        | -11                         | -6                       |
| 2019-2020 | 0            | 0                | 0                      | 2              | 0                  | 0                    | 0                   | 2                        | -7                          | -5                       |
| Average   | 0            | 0                | 0                      | 9              | 0                  | 0                    | 0                   | 9                        | -12                         | -3                       |