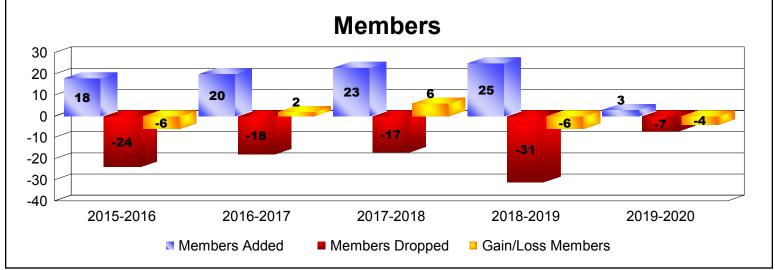

MBR0065 Page 3 of 5 1/6/2020 4:35:06AM

| Year      | New<br>Clubs | Dropped<br>Clubs | Gain/<br>Loss<br>Clubs | New<br>Members | Charter<br>Members | Reinstate<br>Members | Transfer<br>Members | Total<br>Member<br>Added | Total<br>Members<br>Dropped | Gain/<br>Loss<br>Members |
|-----------|--------------|------------------|------------------------|----------------|--------------------|----------------------|---------------------|--------------------------|-----------------------------|--------------------------|
| 2015-2016 | 0            | 0                | 0                      | 16             | 0                  | 0                    | 2                   | 18                       | -24                         | -6                       |
| 2016-2017 | 0            | -1               | -1                     | 19             | 0                  | 1                    | 0                   | 20                       | -18                         | 2                        |
| 2017-2018 | 0            | 0                | 0                      | 21             | 0                  | 0                    | 2                   | 23                       | -17                         | 6                        |
| 2018-2019 | 0            | 0                | 0                      | 25             | 0                  | 0                    | 0                   | 25                       | -31                         | -6                       |
| 2019-2020 | 0            | 0                | 0                      | 3              | 0                  | 0                    | 0                   | 3                        | -7                          | -4                       |
| Average   | 0            | 0                | 0                      | 17             | 0                  | 0                    | 1                   | 18                       | -19                         | -2                       |