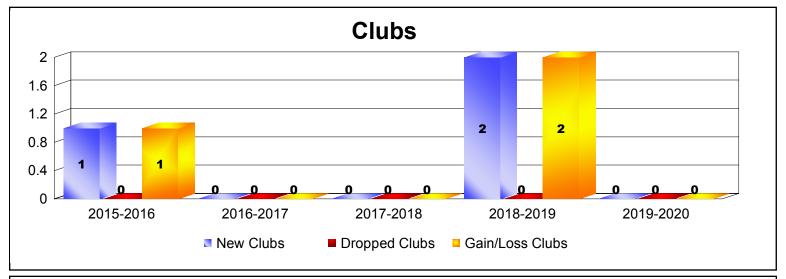

MBR0065 Page 4 of 5 1/6/2020 4:35:06AM

| Year      | New<br>Clubs | Dropped<br>Clubs | Gain/<br>Loss<br>Clubs | New<br>Members | Charter<br>Members | Reinstate<br>Members | Transfer<br>Members | Total<br>Member<br>Added | Total<br>Members<br>Dropped | Gain/<br>Loss<br>Members |
|-----------|--------------|------------------|------------------------|----------------|--------------------|----------------------|---------------------|--------------------------|-----------------------------|--------------------------|
| 2015-2016 | 1            | 0                | 1                      | 20             | 23                 | 0                    | 0                   | 43                       | -12                         | 31                       |
| 2016-2017 | 0            | 0                | 0                      | 10             | 2                  | 1                    | 2                   | 15                       | -20                         | -5                       |
| 2017-2018 | 0            | 0                | 0                      | 10             | 0                  | 0                    | 1                   | 11                       | -17                         | -6                       |
| 2018-2019 | 2            | 0                | 2                      | 20             | 46                 | 2                    | 1                   | 69                       | -28                         | 41                       |
| 2019-2020 | 0            | 0                | 0                      | 2              | 0                  | 2                    | 0                   | 4                        | -13                         | -9                       |
| Average   | 1            | 0                | 1                      | 12             | 14                 | 1                    | 1                   | 28                       | -18                         | 10                       |