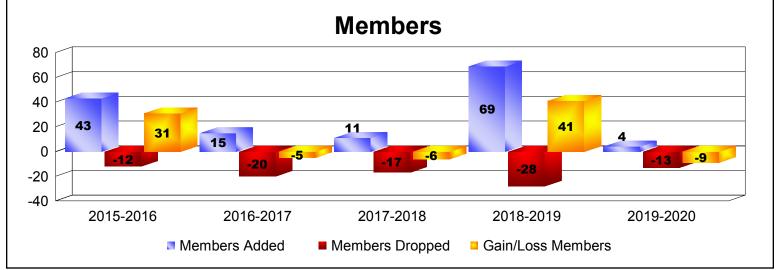

MBR0065 Page 4 of 5 1/6/2020 4:35:06AM

| Year      | New<br>Clubs | Dropped<br>Clubs | Gain/<br>Loss<br>Clubs | New<br>Members | Charter<br>Members | Reinstate<br>Members | Transfer<br>Members | Total<br>Member<br>Added | Total<br>Members<br>Dropped | Gain/<br>Loss<br>Members |
|-----------|--------------|------------------|------------------------|----------------|--------------------|----------------------|---------------------|--------------------------|-----------------------------|--------------------------|
| 2015-2016 | 1            | 0                | 1                      | 20             | 23                 | 0                    | 0                   | 43                       | -12                         | 31                       |
| 2016-2017 | 0            | 0                | 0                      | 10             | 2                  | 1                    | 2                   | 15                       | -20                         | -5                       |
| 2017-2018 | 0            | 0                | 0                      | 10             | 0                  | 0                    | 1                   | 11                       | -17                         | -6                       |
| 2018-2019 | 2            | 0                | 2                      | 20             | 46                 | 2                    | 1                   | 69                       | -28                         | 41                       |
| 2019-2020 | 0            | 0                | 0                      | 2              | 0                  | 2                    | 0                   | 4                        | -13                         | -9                       |
| Average   | 1            | 0                | 1                      | 12             | 14                 | 1                    | 1                   | 28                       | -18                         | 10                       |