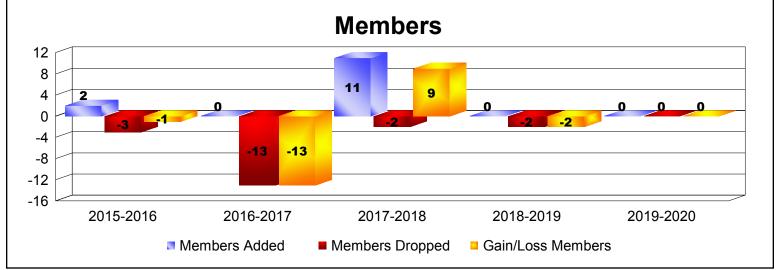

| Year      | New<br>Clubs | Dropped<br>Clubs | Gain/<br>Loss<br>Clubs | New<br>Members | Charter<br>Members | Reinstate<br>Members | Transfer<br>Members | Total<br>Member<br>Added | Total<br>Members<br>Dropped | Gain/<br>Loss<br>Members |
|-----------|--------------|------------------|------------------------|----------------|--------------------|----------------------|---------------------|--------------------------|-----------------------------|--------------------------|
| 2015-2016 | 0            | 0                | 0                      | 2              | 0                  | 0                    | 0                   | 2                        | -3                          | -1                       |
| 2016-2017 | 0            | -1               | -1                     | 0              | 0                  | 0                    | 0                   | 0                        | -13                         | -13                      |
| 2017-2018 | 0            | 0                | 0                      | 2              | 1                  | 8                    | 0                   | 11                       | -2                          | 9                        |
| 2018-2019 | 0            | 0                | 0                      | 0              | 0                  | 0                    | 0                   | 0                        | -2                          | -2                       |
| 2019-2020 | 0            | 0                | 0                      | 0              | 0                  | 0                    | 0                   | 0                        | 0                           | 0                        |
| Average   | 0            | 0                | 0                      | 1              | 0                  | 2                    | 0                   | 3                        | -4                          | -1                       |